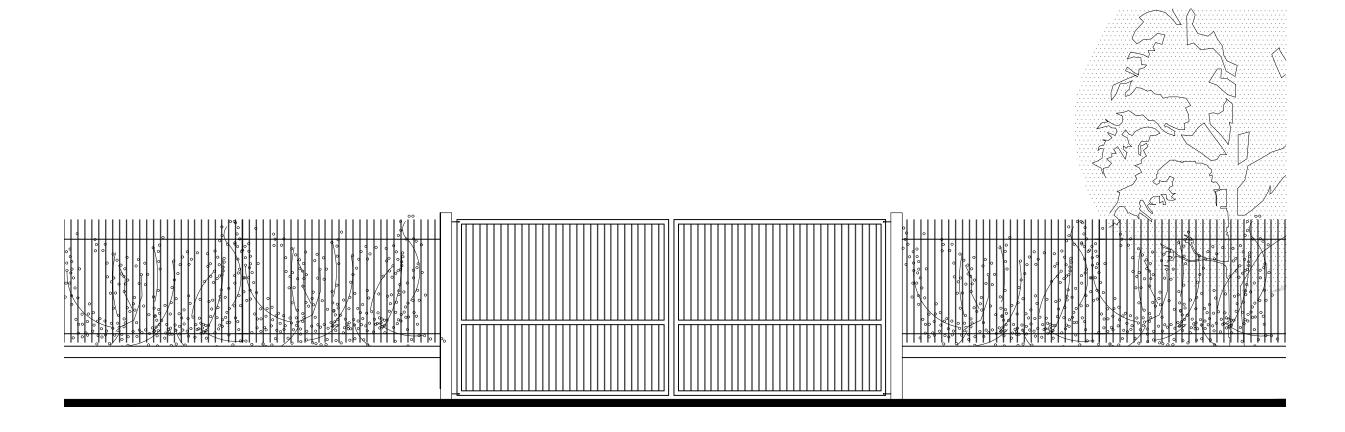

NOTE:

DO NOT SCALE FROM DRAWINGS. WORK TO FIGURED DIMENSIONS ONLY. ARCHITECT TO BE NOTIFIED OF ALL DESCREPENCIES. FI 1(i)

ISSUED FOR FURTHER INFORMATION

| JECT TITLE:                                                                                           | DATE:   | DRAWN BY:   |
|-------------------------------------------------------------------------------------------------------|---------|-------------|
| uttaghan Lands, Tullamore                                                                             | SEP 23  | SPW         |
|                                                                                                       | SCALE:  | REVISION:   |
| wing title:<br>ump Station Gate Detail                                                                | 1:100   | -           |
| levation                                                                                              | JOB NO: | DRAWING NO: |
| Grantham Street, Dublin 8, D08 A49Y Ireland.<br>el: 01-4788700 Fax: 01-4788711 E-Mail: arch@mcorm.com | 18037   | PL011       |